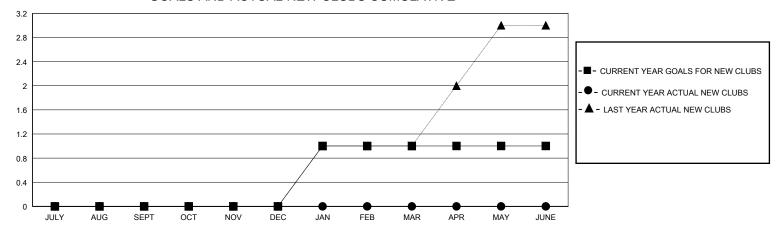

|                         |                                                    |  |  |
| QUARTER       | NEW CLUB GOAL     | NEW CLUBS   | DROPPED CLUBS | QUARTER ME            | EMBER GROWTH NET<br>GOAL | MEMBER GROWTH<br>ACTUAL | DROPPED<br>MEMBERS ACTUAL<br>(including transfers) |  |  |
| JULY/AUG/SEPT | 0                 | 0           | 0             | JULY/AUG/SEPT         | 1                        | 4                       | 16                                                 |  |  |
| OCT/NOV/DEC   | 0                 | 0           | 0             | OCT/NOV/DEC           | 10                       | 0                       | 0                                                  |  |  |

JAN/FEB/MAR

APR/MAY/JUNE

2

2

## GOALS AND ACTUAL NEW CLUBS CUMULATIVE



## GOALS AND ACTUAL MEMBERS CUMULATIVE



| DROPPED CLUBS: 0 |    | 2 CLUBS OF 38 ADDED 1 OR MORE<br>NEW MEMBERS | GENDER DISTRIBUTION  MALE 308 (42.02%) |              |   |
|------------------|----|----------------------------------------------|----------------------------------------|--------------|---|
| DROPPED MEMBERS  |    |                                              | FEMALE                                 | 424 (57.84%) |   |
| DECEASED         | 0  | CLICK HERE FOR CUMULATIVE                    | TOTAL FAMILY UNIT MEMBERS              |              | 0 |
| CLUB CANCELLED   | 0  | MEMBERSHIP DATA                              | FAMILY MEMBERS PAYING HALF DUES        |              | 0 |
| OTHER            | 16 |                                              |