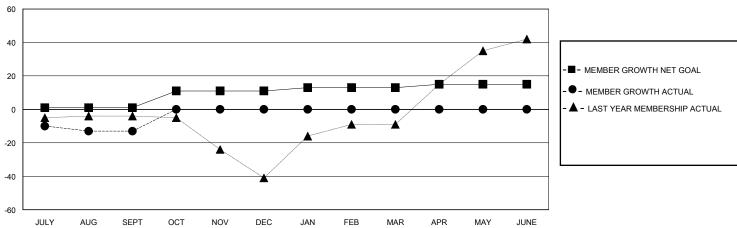

## GOALS AND ACTUAL MEMBERS CUMULATIVE

| DROPPED CLUBS: 0 |    | 2 CLUBS OF 38 ADDED 1 OR MORE<br>NEW MEMBERS | GENDER DISTRIBUTION  MALE 308 (42.02%) |              |   |
|------------------|----|----------------------------------------------|----------------------------------------|--------------|---|
| DROPPED MEMBERS  |    |                                              | FEMALE                                 | 424 (57.84%) |   |
| DECEASED         | 0  | CLICK HERE FOR CUMULATIVE                    | TOTAL FAMILY UNIT MEMBERS              |              | 0 |
| CLUB CANCELLED   | 0  | MEMBERSHIP DATA                              | FAMILY MEMBERS PAYING HALF DUES        |              | 0 |
| OTHER            | 16 |                                              |                                        |              | U |
| TOTAL            | 16 |                                              |                                        |              |   |